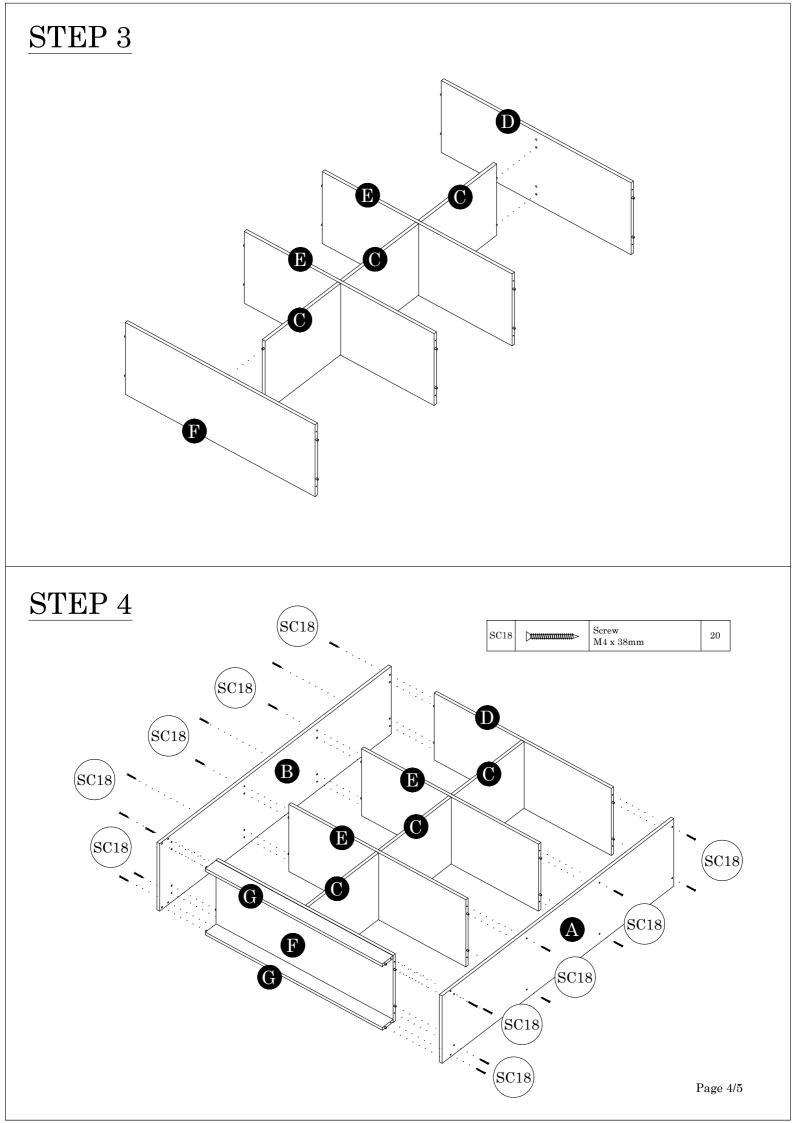

| HARDWARE LIST |        |                     | QTY<br>(pcs) |
|---------------|--------|---------------------|--------------|
| DW4           |        | Wood Dowel 6 x 25mm | 32           |
| LG1           | Ð      | Leg Pin             | 6            |
| MF2           |        | Nail                | 30<br>(+-3)  |
| PF11          | (CE)   | Small L Bracket     | 2            |
| SC3           | Datte> | Screw M3.5 x 14mm   | 4            |
| SC18          |        | Screw M4 x 38mm     | 20           |

| Parts List |                | QTY          |
|------------|----------------|--------------|
| Α          | Side Panel (L) | 1 pc         |
| В          | Side Panel (R) | 1 pc         |
| С          | Center Panel   | 3  pcs       |
| D          | Top Panel      | 1 pc         |
| Е          | Shelf Panel    | 2  pcs       |
| F          | Bottom Panel   | 1 pc         |
| G          | Crossbar Panel | $2~{ m pcs}$ |
| Η          | Backboard      | 6 pcs        |