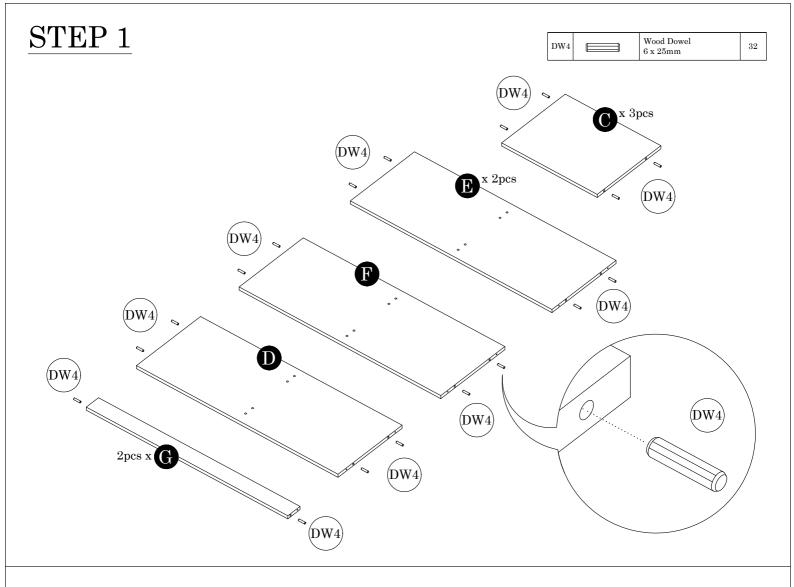

| HARDWARE LIST |        |                     | QTY<br>(pcs) |
|---------------|--------|---------------------|--------------|
| DW4           |        | Wood Dowel 6 x 25mm | 32           |
| LG1           | Ð      | Leg Pin             | 6            |
| MF2           |        | Nail                | 30<br>(+-3)  |
| PF11          | (CE)   | Small L Bracket     | 2            |
| SC3           | Datte> | Screw M3.5 x 14mm   | 4            |
| SC18          |        | Screw M4 x 38mm     | 20           |

| Parts List |                | QTY          |
|------------|----------------|--------------|
| Α          | Side Panel (L) | 1 pc         |
| В          | Side Panel (R) | 1 pc         |
| С          | Center Panel   | 3  pcs       |
| D          | Top Panel      | 1 pc         |
| Е          | Shelf Panel    | 2  pcs       |
| F          | Bottom Panel   | 1 pc         |
| G          | Crossbar Panel | $2~{ m pcs}$ |
| Η          | Backboard      | 6 pcs        |