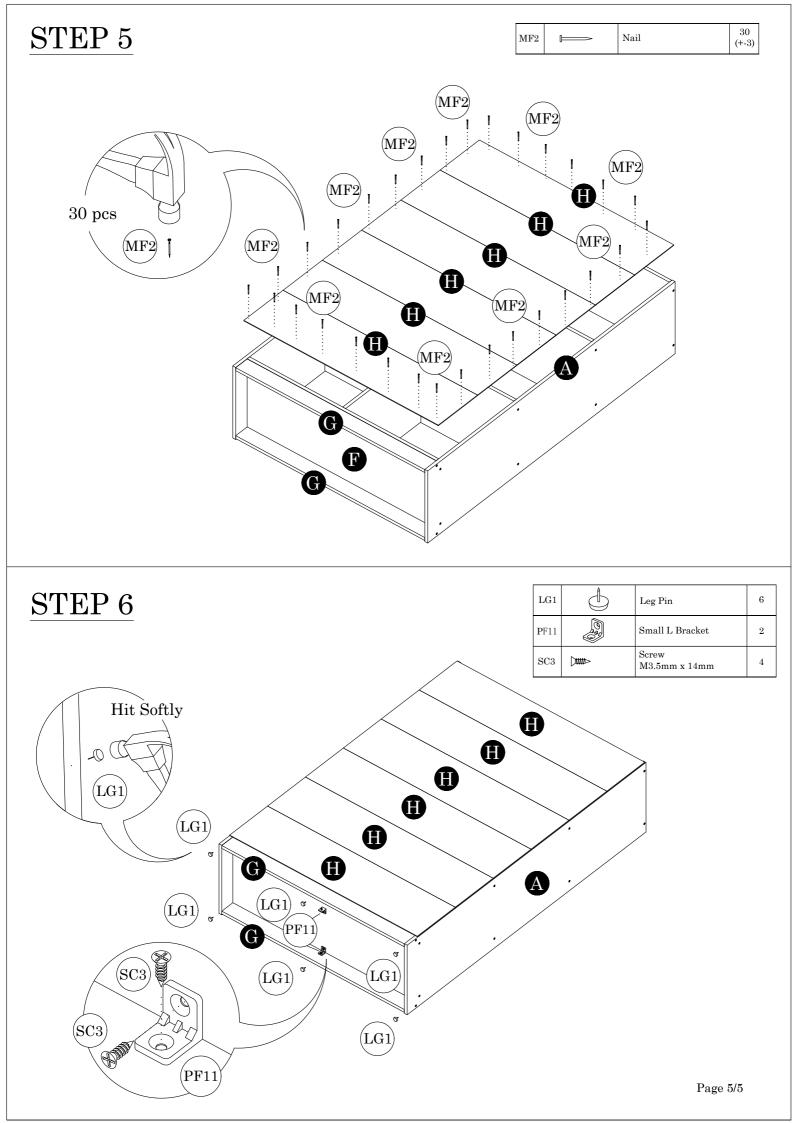

| HARDWARE LIST |        |                     | QTY<br>(pcs) |
|---------------|--------|---------------------|--------------|
| DW4           |        | Wood Dowel 6 x 25mm | 32           |
| LG1           | Ð      | Leg Pin             | 6            |
| MF2           |        | Nail                | 30<br>(+-3)  |
| PF11          | (CE)   | Small L Bracket     | 2            |
| SC3           | Datte> | Screw M3.5 x 14mm   | 4            |
| SC18          |        | Screw M4 x 38mm     | 20           |

| Parts List |                | QTY          |
|------------|----------------|--------------|
| Α          | Side Panel (L) | 1 pc         |
| В          | Side Panel (R) | 1 pc         |
| С          | Center Panel   | 3  pcs       |
| D          | Top Panel      | 1 pc         |
| Е          | Shelf Panel    | 2  pcs       |
| F          | Bottom Panel   | 1 pc         |
| G          | Crossbar Panel | $2~{ m pcs}$ |
| Η          | Backboard      | 6 pcs        |