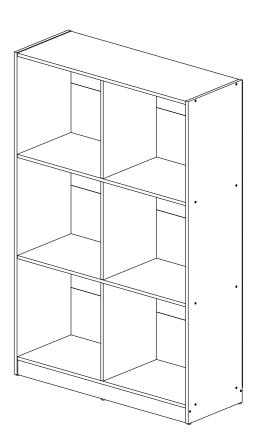

FT, DRY, CLEAN SMOOTH SURFACE.
- 4. DO NOT USE ANY TOOLS OTHER THAN THOSE SHOWN.
- 5. USE OF POWER TOOLS TO ASSEMBLE THIS PRODUCT WILL INVALIDATE ANY CLAIM AND MAY DAMAGE THIS PRODUCT MAKING IT UNSAFE.
- 6. BEFORE STARTING ASSEMBLY PLEASE VERIFY IF ALL PARTS AND HARDWARE ARE INCLUDED.

| HARDWARE LIST |        |                     | QTY<br>(pcs) |
|---------------|--------|---------------------|--------------|
| DW4           |        | Wood Dowel 6 x 25mm | 32           |
| LG1           | Ð      | Leg Pin             | 6            |
| MF2           |        | Nail                | 30<br>(+-3)  |
| PF11          | (CE)   | Small L Bracket     | 2            |
| SC3           | Datte> | Screw M3.5 x 14mm   | 4            |
| SC18          |        | Screw M4 x 38mm     | 20           |



| Parts List |                | QTY          |
|------------|----------------|--------------|
| Α          | Side Panel (L) | 1 pc         |
| В          | Side Panel (R) | 1 pc         |
| С          | Center Panel   | 3  pcs       |
| D          | Top Panel      | 1 pc         |
| Е          | Shelf Panel    | 2  pcs       |
| F          | Bottom Panel   | 1 pc         |
| G          | Crossbar Panel | $2~{ m pcs}$ |
| Η          | Backboard      | 6 pcs        |





STEP 2