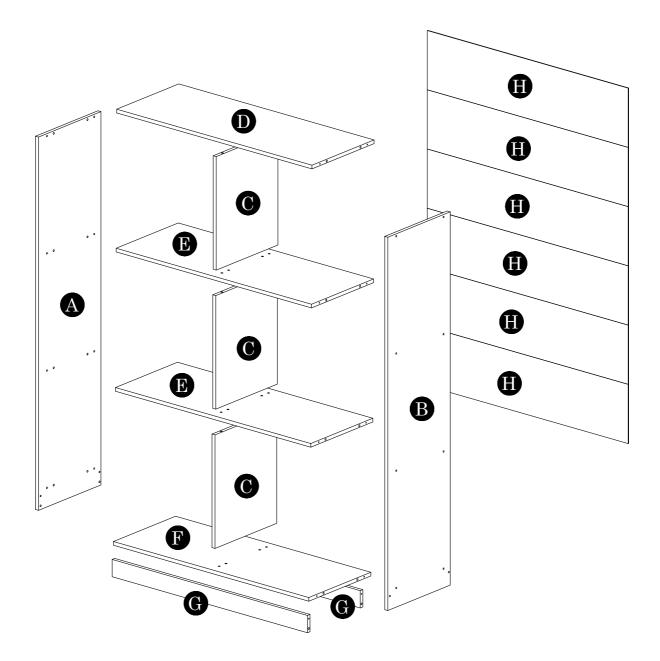

| Parts List |                | QTY          |
|------------|----------------|--------------|
| Α          | Side Panel (L) | 1 pc         |
| В          | Side Panel (R) | 1 pc         |
| С          | Center Panel   | 3  pcs       |
| D          | Top Panel      | 1 pc         |
| Е          | Shelf Panel    | 2  pcs       |
| F          | Bottom Panel   | 1 pc         |
| G          | Crossbar Panel | $2~{ m pcs}$ |
| Η          | Backboard      | 6 pcs        |