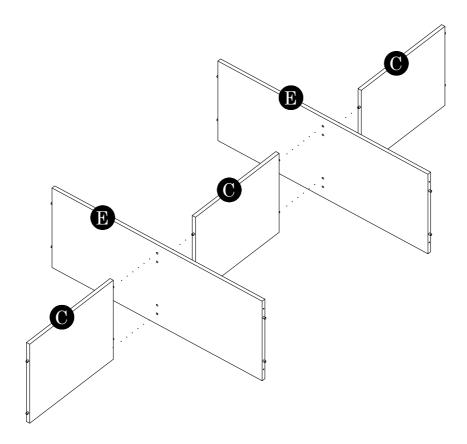

| Ð      | Leg Pin             | 6            |
| MF2           |        | Nail                | 30<br>(+-3)  |
| PF11          | (CE)   | Small L Bracket     | 2            |
| SC3           | Datte> | Screw M3.5 x 14mm   | 4            |
| SC18          |        | Screw M4 x 38mm     | 20           |



| Parts List |                | QTY          |
|------------|----------------|--------------|
| Α          | Side Panel (L) | 1 pc         |
| В          | Side Panel (R) | 1 pc         |
| С          | Center Panel   | 3  pcs       |
| D          | Top Panel      | 1 pc         |
| Е          | Shelf Panel    | 2  pcs       |
| F          | Bottom Panel   | 1 pc         |
| G          | Crossbar Panel | $2~{ m pcs}$ |
| Η          | Backboard      | 6 pcs        |





STEP 2